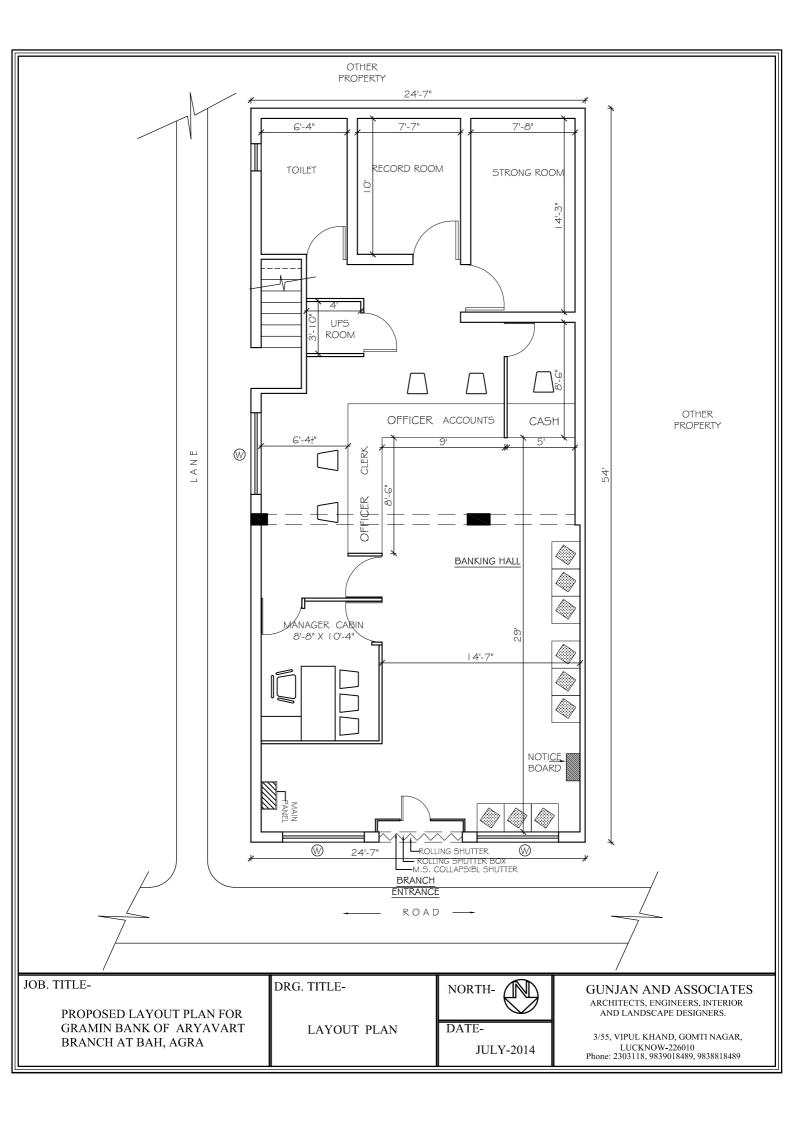

#### **GRAMIN BANK OF ARYAWART BAH, AGRA BRANCH**

THE CONTRACTOR TO USE ONLY THE SPECIFIED MICA .NO OTHER BRAND WILL BE ACCEPTED.

| S NO | DESCRIPTION OF ITEM                                                                                                                                                                                                                                                                                                                                                                                                                                                                                                                                                                                                                                                                                                                                                            | QTY. | UNIT    | RATE | AMOUNT |
|------|--------------------------------------------------------------------------------------------------------------------------------------------------------------------------------------------------------------------------------------------------------------------------------------------------------------------------------------------------------------------------------------------------------------------------------------------------------------------------------------------------------------------------------------------------------------------------------------------------------------------------------------------------------------------------------------------------------------------------------------------------------------------------------|------|---------|------|--------|
| 1    |                                                                                                                                                                                                                                                                                                                                                                                                                                                                                                                                                                                                                                                                                                                                                                                | ×11. | 01111   | MIL  | Autoon |
| 1    | Cash Cabin Partition  Cash cabin partition made of both side 6.00 mm commercial ply on kail wood frame section 50x35 mm and 1.00 mm mica, aluminum grill partition and mica laminated aluminum grill door complete with locks, top of cash cabin covered by aluminum grill. Including all locks & handles, door closer. Size of cash cabin 5 ft x 7 ft x 7.5 ft, . and include Front of the cash Cabin to be glazed with 12 mm thick etching glass fixed in position by teak wood members complete to the satisfaction of the architect. The cash cabin to have night latches as per direction of the architect. This would also include decorative aluminium jali at the top of cash cabins fixed with teak wood members. (CASH CABIN TOP IS NOT INCLUDED IN THE MEASUREMENT) | 165  | Sft     |      |        |
| 2    | CASH COUNTER                                                                                                                                                                                                                                                                                                                                                                                                                                                                                                                                                                                                                                                                                                                                                                   |      |         |      |        |
|      | Bank counter of approved design for cashier made of 19.00 mm commercial block board and mica 1.00 mm thick of approved brand and colour on front customer top and writing desk. Height of counter from customer side 114 cm (45").width of writing desk 75 cm.(30") with provision of cupboard after every 1.20 mts made of 19.00 mm block board with 1.0 mm sunmica pasted on both side( inner and outer), and teakwood beading complete with quality polish finish. Mica pasted on both sides external & internal including all locks & handles with door closer.                                                                                                                                                                                                            | 5    | Rft     |      |        |
| 3    | ACCOUNTS COUNTER                                                                                                                                                                                                                                                                                                                                                                                                                                                                                                                                                                                                                                                                                                                                                               |      | +       |      | +      |
|      | Accounts counter made of 19.00 mm block board with table top at the height 75 cm and 80 cm wide sunmica 1.0 mm on top and cupboard and sliding key board with provision of fixing of glass in front. Mica pasted on both sides external & internal including all locks & handles Sample bank counter can be seen at our Gomtinagar Branch.                                                                                                                                                                                                                                                                                                                                                                                                                                     | 18   | Rft     |      |        |
| 4    | 12 MM GLASS ON ACCOUNTS COUNTER                                                                                                                                                                                                                                                                                                                                                                                                                                                                                                                                                                                                                                                                                                                                                |      |         |      |        |
|      | 12 MM plain glass with rounded edges with etching as per the requirement of bank for Accounts counter (Height: 60 cms) (With teak wood frame 70 cm). Sample bank design can be seen at our Gomtinagar Branch.                                                                                                                                                                                                                                                                                                                                                                                                                                                                                                                                                                  | 30   | Sq. ft. |      |        |

| 5  | LOW HEIGHT PARTITION /FULL HEIGHT PARTITION                                                                                                                                                                                                                                                                                                                                                                                                                      |     |         |  |
|----|------------------------------------------------------------------------------------------------------------------------------------------------------------------------------------------------------------------------------------------------------------------------------------------------------------------------------------------------------------------------------------------------------------------------------------------------------------------|-----|---------|--|
|    | Low Height Partition made of both sides 6.00 mm commercial ply laminated with 1.0 mm sunmica on Cheed Wood frame section 50.00 mmx30.00 mm with glass of 12 mm and door made of 100 x 25 cheed wood frame and ply and mica including all locks, handles & bolt, quality polish etc. Sample bank's low height partition .(LOW HEIGHT PARTITION HEIGHT 4'-0")                                                                                                      | 125 | Sq. ft. |  |
|    |                                                                                                                                                                                                                                                                                                                                                                                                                                                                  |     |         |  |
| 7  | COLUMN/WALL PANELLING  Providing & fixing in position 2"x2" kailwood frame and finished with 6 mm thk. Commercial ply on both sides with 1.0 mm thk. Laminate on top as per instruction of the Architect.column panelling only 7.5' height                                                                                                                                                                                                                       | 90  | Sq. ft. |  |
| 0  | MANACED TABLE                                                                                                                                                                                                                                                                                                                                                                                                                                                    |     |         |  |
| 8  | MANAGER TABLE  Manager table 5' by 2'-6" by 2'-6" (height) as/design (The Design by the Bank to be strictly followed) The top to be finished with 12 mm thick bewelled glass with edges duly moulded. The table having 3 drawers on one side one drawers on the other side made of 19mm board with 1 mm mica laminated .locks on all drawers .TheMica pasted on both sides external & internal, foot rest with table. Table to be complete as per specification. | 1   | No      |  |
| 9  | OFFICER TABLE                                                                                                                                                                                                                                                                                                                                                                                                                                                    |     |         |  |
|    | Officer Table made of 19.00 mm board with sunmica 1.0 mm both sides and front size 135x75x75 (4.5x2.5x2.5) with three drawers on one size and one cupboard and one drawer on the other with lock on all drawers and all cupboards.                                                                                                                                                                                                                               | 0   | No      |  |
| 10 | COMPUTER OPERATOR CHAIR                                                                                                                                                                                                                                                                                                                                                                                                                                          |     |         |  |
|    | Computer Operator Chair with arms, revolving and P.U. base with twin wheel, casters, upholstered in good quality cloth, foam of high density.                                                                                                                                                                                                                                                                                                                    | 4   | No      |  |
| 11 | OFFICER CHAIR /MANAGER CHAIR                                                                                                                                                                                                                                                                                                                                                                                                                                     |     |         |  |
| 10 | base, with twin wheel casters upholstered in good quality cloth. foam of high density                                                                                                                                                                                                                                                                                                                                                                            | 2   | No      |  |
| 12 | VISITOR CHAIR Visitor Chair-without PU Arm and all specification same as to officer                                                                                                                                                                                                                                                                                                                                                                              | 5   | No      |  |
|    | chair.                                                                                                                                                                                                                                                                                                                                                                                                                                                           |     |         |  |
|    |                                                                                                                                                                                                                                                                                                                                                                                                                                                                  |     |         |  |
| 13 | THREE SEATED NICKEL POLISH BENCH/WOODEN BENCH                                                                                                                                                                                                                                                                                                                                                                                                                    |     |         |  |
|    | perforated three seated bench of good quality in nickel polish.                                                                                                                                                                                                                                                                                                                                                                                                  | 3   | No      |  |
|    | Nome on a constant                                                                                                                                                                                                                                                                                                                                                                                                                                               |     |         |  |
| 14 | NOTICE BAORD                                                                                                                                                                                                                                                                                                                                                                                                                                                     | 1   | No      |  |
|    | Notice Board made of 19.00 mm board (size: 3'-0"x3'-0") laminated sides and covered by good quality Cherry Colour Velvet with attached Cheque Writing Desk (6"x6"x9") with attached Two Battens for Support, Sunmica Pasted on all sides.                                                                                                                                                                                                                        | 1   | No      |  |
| 45 | GYPDO A DD (GYDD GYDD A GY                                                                                                                                                                                                                                                                                                                                                                                                                                       |     |         |  |
| 15 | CUPBOARD /SIDE STORAGE                                                                                                                                                                                                                                                                                                                                                                                                                                           |     |         |  |

|    | Cupboard for manager and officer size 4'x1'-6"x2'-6" (120x45x76) cupboard made of 19.00 mm board with 1.00 mm sunmica pasted on all outer sides & locks on all Drawers & all cupboards                                                                                                                                                                                                                                                                                                                                                                                                     | 1  | No   |  |
|----|--------------------------------------------------------------------------------------------------------------------------------------------------------------------------------------------------------------------------------------------------------------------------------------------------------------------------------------------------------------------------------------------------------------------------------------------------------------------------------------------------------------------------------------------------------------------------------------------|----|------|--|
| 16 | ALUMINIUM ENTRANCE DOOR (ETCHING WITH BANK LOGO)                                                                                                                                                                                                                                                                                                                                                                                                                                                                                                                                           |    |      |  |
|    | P/F aluminium glazing in entrance doors with fixed window with 8 m.m. floatglass as/design with top & bottom section of 45 by 90 m.m. 2 m.m. thick section of hindalco/indal anodized in approved colour with 25 micron anodizing along with SS C shaped handles of kitch or equivalent make along with floor spring of hemco/everite make. The item also includes door lock completed to the satisfaction of the architect. This would also include fixed window glazing along with the door of sections matching with the door complete in all respects including all kinds of hardware. | 95 | Sqft |  |
| 17 | WRITING DESK INCLUDING SUGGESTION BOX AND                                                                                                                                                                                                                                                                                                                                                                                                                                                                                                                                                  |    |      |  |
|    | Writing ledge of 19 m.m. Phenol bonded board as/design on 19 mmm thick with pockets for slips of 6m.m. glass machine polished with seperators completed to the satisfaction of the architect and the Drawing. The Writing ledge includes a Suggestion box below ,cheque drop box and a notice board above complete to the satisfaction of the Architect.                                                                                                                                                                                                                                   | 1  | No   |  |
|    | TOTAL                                                                                                                                                                                                                                                                                                                                                                                                                                                                                                                                                                                      |    |      |  |