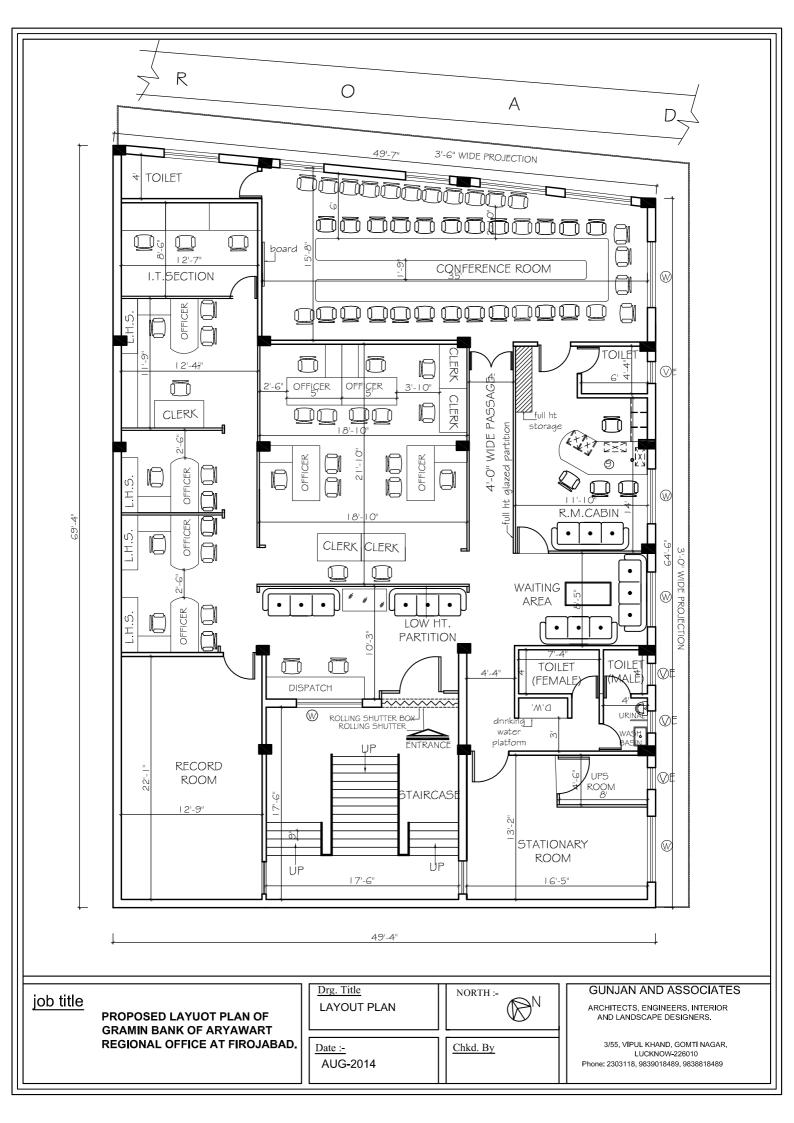

# INTERIOR FURNISHING WORK OF FEROZABAD REGIONAL OFFICE (Only empanelled furnishers of Gramin Bank of Aryavart can quote)

Gramin Bank of Aryavart invites your competitive rates for the furnishing work at the premises of Ferozabad Regional office situated in Ferozabad under the following terms and conditions.

### BILL OF QUANTITY FOR FURNISHING WORKS GRAMIN BANK OF ARYAWART REGIONAL OFFICE AT FIROZABAD

| C N   | Partitions/ Panelling                                                                                                                                                                                                                                                                                                                                                                                                                                                                                                                                                     | <b>T</b> T •4 | 0.4    | D (  |        |  |  |  |
|-------|---------------------------------------------------------------------------------------------------------------------------------------------------------------------------------------------------------------------------------------------------------------------------------------------------------------------------------------------------------------------------------------------------------------------------------------------------------------------------------------------------------------------------------------------------------------------------|---------------|--------|------|--------|--|--|--|
| S.No. | Item                                                                                                                                                                                                                                                                                                                                                                                                                                                                                                                                                                      | Units         | Qty.   | Rate | Amount |  |  |  |
|       | In case of full height partitions measurement of height shall be taken from the finished floor level upto the level of the false either side of the partition ceiling, in case of varying heights on average height shall be considered.  The rate to include provision of extra framework as ecessary for skirting & making provision for laying conduit as/drng & directions of site engr./architect.All underframing to be treated with antitermite solution chlorpyriphos based in recommended dilution.                                                              |               |        |      |        |  |  |  |
| 1     | Full height glazed /Unglazed partition All partitions to have etching as per the design of the Architect.                                                                                                                                                                                                                                                                                                                                                                                                                                                                 |               |        |      |        |  |  |  |
|       | Providing and fixing fully partly glazed partly panelled full height partitions made out of the following:                                                                                                                                                                                                                                                                                                                                                                                                                                                                |               |        |      |        |  |  |  |
|       | Salwood vertical members out of 2" x 1-1/2" size rigidly fixed at 2'0" centre to centre upto 3'0" height from floor level and from 7'0" level to underside of beam / slab and alternate members going through from floor level to underside of beam                                                                                                                                                                                                                                                                                                                       |               |        |      |        |  |  |  |
|       | Salwood horizontal members out of 2" x 1-1/2" size to be provided each at 1' 6" c/c - 2'0" c/c upto underside of beam / slab levels as per site conditions except in glass portion where the members will be at distances subject to glass size and rigidly fixed to vertical members.                                                                                                                                                                                                                                                                                    |               |        |      |        |  |  |  |
|       | 6mm commercial ply panels fixed on both sides of the above framework                                                                                                                                                                                                                                                                                                                                                                                                                                                                                                      |               |        |      |        |  |  |  |
|       | 8mm thick clear glass as per approved design with alround teakwood beadings out of 1-3/4" x 1"decorative TW moulding ( as per approved sample.)                                                                                                                                                                                                                                                                                                                                                                                                                           |               |        |      |        |  |  |  |
|       | Door shutter forming integral part of the partition and fixed along with it to be made out of 32mm solid core Commercial ply Flush Shutter with glass panels out of 8mm thick glass panel of appx size 2'6" x 6'0" fixed with 3/4" x 1/2" alround T.W beading finished with polish and melamine spray. All exposed surface to be finished with 1.0mm thick design lamination and 1-1/4" x 1/2" teakwood lipping alround and 3sides TW door frame of 3-1/2" x 2", including locks, handles, door closures, stoppers, hinges etc complete.Measured at false celling level . | Sq. ft.       | 410.00 |      |        |  |  |  |
| 2     | Partition Half HeightUnglazed. All glazing to have etching as per design.                                                                                                                                                                                                                                                                                                                                                                                                                                                                                                 | Sq. ft.       | 435.00 |      |        |  |  |  |
|       | Same specification as in 1 except there shall be no glazing                                                                                                                                                                                                                                                                                                                                                                                                                                                                                                               |               |        |      |        |  |  |  |