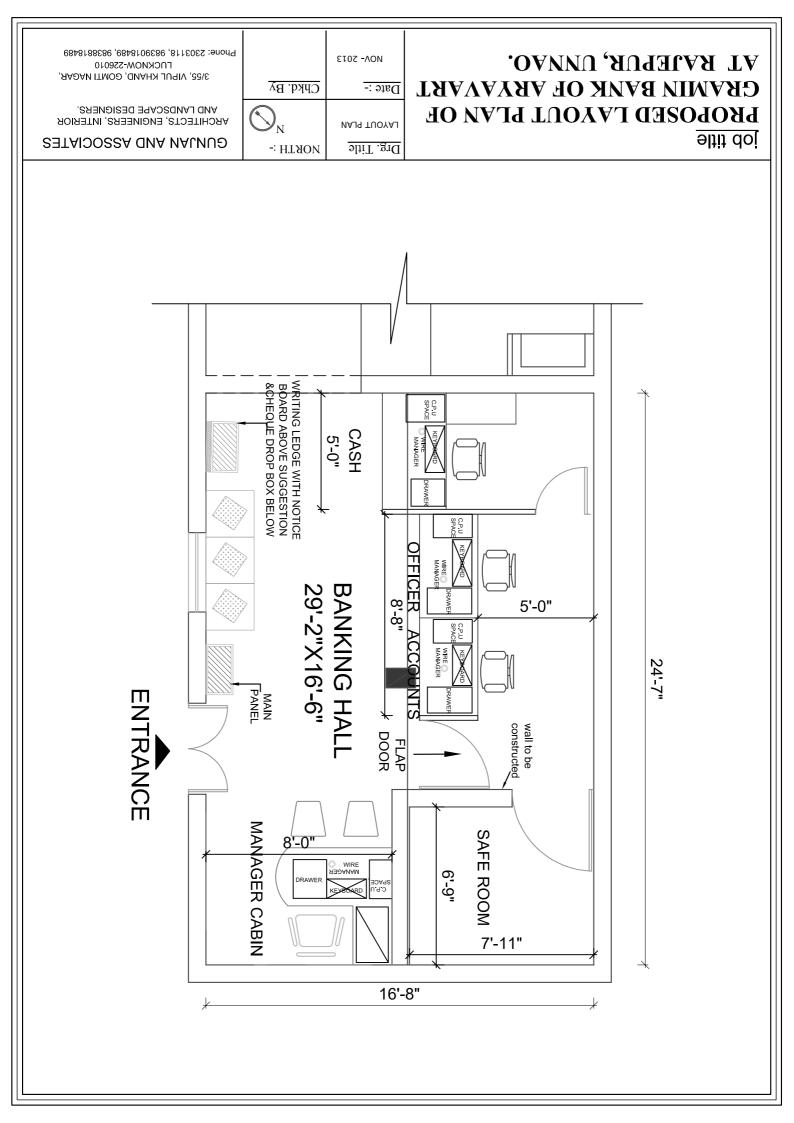

# FURNISHING ESTIMATE FOR THE PROPOSED INTERIORS FOR GRAMIN BANK OF ARYAWART RAJEPUR BRANCH

THE CONTRACTOR TO USE ONLY THE SPECIFIED MICA. NO OTHER BRAND WILL BE ACCEPTED.

#### **NOTES:**

- 1. For doors lowprofile mortice lock 240 no. 1936 with imperial handle of anodised brown color
- 2. Locks of drawers other than cash should be of Premium multipurpose lock no.5131(ALL TABLES)
- 3. Locks for cuboards doors for left handed doors:door no. 5011 & for right handed 5012
- 4. Floor Spring for the doors should be of floor spring no. 4102
- 5. Locks for Cash drawers should be multilatch no. 1624
- 6. Hydraulic door 2 speed no. 4159
- 7. Cash Cabin & Single Window should have ultra twin bolt no. 4950 / 4951 with inside opening.
- 8. All types of hardware to be of Godrej make

| S.NO. | DESCRIPTION OF ITEM                                                                                                                                                                                                                                                                                                                                                                                                                                                                                                                                                                                                                                                                                                                                     | QTY. | UNIT | RATE | AMOUNT |
|-------|---------------------------------------------------------------------------------------------------------------------------------------------------------------------------------------------------------------------------------------------------------------------------------------------------------------------------------------------------------------------------------------------------------------------------------------------------------------------------------------------------------------------------------------------------------------------------------------------------------------------------------------------------------------------------------------------------------------------------------------------------------|------|------|------|--------|
| 1     | CASH CABIN PARTITION                                                                                                                                                                                                                                                                                                                                                                                                                                                                                                                                                                                                                                                                                                                                    |      |      |      |        |
|       | Cash cabin partition made of both side 6.00 mm commercial ply on kail wood frame section 50x35 mm and 1.00 mm mica, aluminum grill partition and mica laminated aluminum grill door complete with locks, top of cash cabin covered by aluminum grill. Including all locks & handles,door closer. Size of cash cabin 5 ft x 7 ft x 7.5 ft, . and include Front of the cash Cabin to be glazed with 12 mm thick etching glass fixed in position by teak wood members complete to the satisfaction of the architect. The cash cabin to have night latches as per direction of the architect. This would also include decorative aluminium jali at the top of cash cabins fixed with teak wood members. (CASH CABIN TOP IS NOT INCLUDED IN THE MEASUREMENT) |      |      |      |        |
|       |                                                                                                                                                                                                                                                                                                                                                                                                                                                                                                                                                                                                                                                                                                                                                         | 185  | Sft  |      |        |
| 2     | CASH COUNTER                                                                                                                                                                                                                                                                                                                                                                                                                                                                                                                                                                                                                                                                                                                                            |      |      |      |        |
|       | Bank counter of approved design for cashier made of 19.00 mm commercial block board and mica 1.00 mm thick of approved brand                                                                                                                                                                                                                                                                                                                                                                                                                                                                                                                                                                                                                            |      |      |      |        |
|       | and colour on front customer top and writing desk. Height of counter from customer side 114 cm (45").width of writing desk 75                                                                                                                                                                                                                                                                                                                                                                                                                                                                                                                                                                                                                           |      |      |      |        |
|       | cm.(30") with provision of cupboard after every 1.20 mts made of 19.00 mm block board with 1.0 mm sunmica pasted on both side(                                                                                                                                                                                                                                                                                                                                                                                                                                                                                                                                                                                                                          |      |      |      |        |
|       | inner and outer), and teakwood beading complete with quality                                                                                                                                                                                                                                                                                                                                                                                                                                                                                                                                                                                                                                                                                            |      |      |      |        |
|       | polish finish. Mica pasted on both sides external & internal including all locks & handles with door closer.                                                                                                                                                                                                                                                                                                                                                                                                                                                                                                                                                                                                                                            |      |      |      |        |
|       | an roote a mandros with door closer.                                                                                                                                                                                                                                                                                                                                                                                                                                                                                                                                                                                                                                                                                                                    |      |      |      |        |
|       |                                                                                                                                                                                                                                                                                                                                                                                                                                                                                                                                                                                                                                                                                                                                                         | 5    | Rft  |      |        |
| 3     | ACCOUNTS COUNTER                                                                                                                                                                                                                                                                                                                                                                                                                                                                                                                                                                                                                                                                                                                                        |      |      |      |        |

|     | <u>,                                      </u>                                                                                 |    |         |  |
|-----|--------------------------------------------------------------------------------------------------------------------------------|----|---------|--|
|     | Accounts counter made of 19.00 mm block board with table top at                                                                |    |         |  |
|     | the height 75 cm and 80 cm wide sunmica 1.0 mm on top and cupboard and sliding key board with provision of fixing of glass in  |    |         |  |
|     | front. Mica pasted on both sides external & internal including all                                                             |    |         |  |
|     | locks & handles Sample bank counter can be seen at our                                                                         |    |         |  |
|     | Gomtinagar Branch.                                                                                                             |    |         |  |
|     |                                                                                                                                | 0  | Rft     |  |
| _   | 42 MM CLASS ON ACCOUNTS COUNTED                                                                                                | 9  | KIL     |  |
| 4   | 12 MM GLASS ON ACCOUNTS COUNTER                                                                                                |    |         |  |
|     | 12 MM plain glass with rounded edges with etching as per the requirement of bank for Accounts counter (Height: 60 cms) (With   |    |         |  |
|     | teak wood frame 70 cm). Sample bank design can be seen at our                                                                  |    |         |  |
|     | Gomtinagar Branch.                                                                                                             |    |         |  |
|     |                                                                                                                                | 18 | Sq. ft. |  |
| 5   | LOW HEIGHT PARTITION /FULL HEIGHT PARTITION                                                                                    |    |         |  |
|     | Low Height Partition made of both sides 6.00 mm commercial ply                                                                 |    |         |  |
|     | laminated with 1.0 mm sunmica on Cheed Wood frame section                                                                      |    |         |  |
|     | 50.00 mmx30.00 mm with glass of 12 mm and door made of 100 x 25 cheed wood frame and ply and mica including all locks, handles |    |         |  |
|     | & bolt, quality polish etc. Sample bank's low height partition .(LOW                                                           |    |         |  |
|     | HEIGHT PARTITION HEIGHT 4'-0")                                                                                                 |    |         |  |
|     |                                                                                                                                |    |         |  |
|     |                                                                                                                                | 50 | Sq. ft. |  |
| 6   | COUNTER SIDE PARTITION                                                                                                         |    |         |  |
|     | Partition made of both sides 6.00 mm commercial ply laminated                                                                  |    |         |  |
|     | with 1.0 mm sunmica on Cheed Wood frame section 50.00                                                                          |    |         |  |
|     | mmx30.00 mm with glass of 12 mm and door made of 100 x 25 cheed wood frame and ply and mica including all locks, handles &     |    |         |  |
|     | bolt, quality polish etc.                                                                                                      |    |         |  |
|     |                                                                                                                                | 21 | Sq. ft. |  |
| 7   | COLUMN/WALL PANELLING                                                                                                          |    |         |  |
|     | Providing & fixing in position 2"x2" kailwood frame and finished                                                               |    |         |  |
|     | with 6 mm thk. Commercial ply on both sides with 1.0 mm thk.  Laminate on top as per instruction of the Architect.column       |    |         |  |
|     | panelling only 7.5' height                                                                                                     | 70 | Sq. ft. |  |
| 8   | MANAGER TABLE                                                                                                                  | 10 | oq. it. |  |
| 0   | Manager table 5' by 2'-6" by 2'-6" (height) as/design (The Design by                                                           |    |         |  |
|     | the Bank to be strictly followed) The top to be finished with 6 mm                                                             |    |         |  |
|     | thick bewelled glass with edges duly moulded. The table having 3                                                               |    |         |  |
|     | drawers on one side one drawers on the other side made of 19mm                                                                 |    |         |  |
|     | board with 1 mm mica laminated .locks on all drawers .TheMica                                                                  |    |         |  |
|     | pasted on both sides external & internal, foot rest with table. Table to be complete as per specification.                     |    |         |  |
|     | as as                                                                                                                          |    |         |  |
|     |                                                                                                                                | 1  | No      |  |
|     |                                                                                                                                |    |         |  |
| 9   | OFFICER TABLE                                                                                                                  |    |         |  |
|     | Officer Table made of 19.00 mm board with sunmica 1.0 mm both                                                                  |    |         |  |
|     | sides and front size 135x75x75 (4.5x2.5x2.5) with three drawers on                                                             |    |         |  |
|     | one size and one cupboard and one drawer on the other with lock on all drawers and all cupboards.                              |    |         |  |
|     | וטון מון מומשפוס מוזע מון כעףטטמועס.                                                                                           |    |         |  |
|     |                                                                                                                                | 0  | No      |  |
| 10  | COMPUTER OPERATOR CHAIR                                                                                                        |    |         |  |
|     | Computer Operator Chair with arms, revolving and P.U. base with                                                                |    |         |  |
|     | twin wheel, casters, upholstered in good quality cloth, foam of high density.                                                  | ^  |         |  |
| 4.4 | ,                                                                                                                              | 2  | No      |  |
| 11  | OFFICER CHAIR /MANAGER CHAIR                                                                                                   |    |         |  |